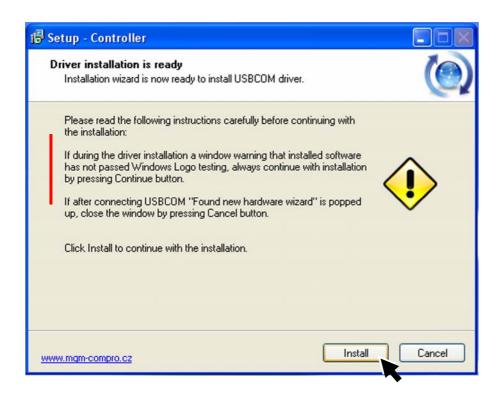

## Do not connect the USBCOM (USBCOM+) module to the USB port of your PC!

Run the "Controller\_v1.2.5.xx\_setup.exe " program. Follow the instructions in the pop-up windows.

Here is need choice "Continue Anyway".

Here is need choice "Continue Anyway".

When this window is displayed

to the USB port of your PC

After the installation is finished you may copy the program icon to desktop \*) and run the **Controller** program anytime by clicking on it.