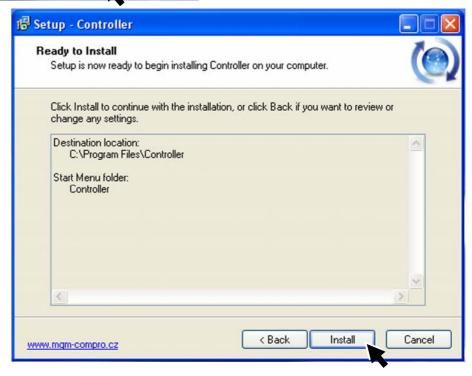

\*) Note: (Start  $\rightarrow$  Program  $\rightarrow$  Controller  $\rightarrow$  Controller)

Create Shortcut

After click on Controller icon (shortcut), program Controller is started.