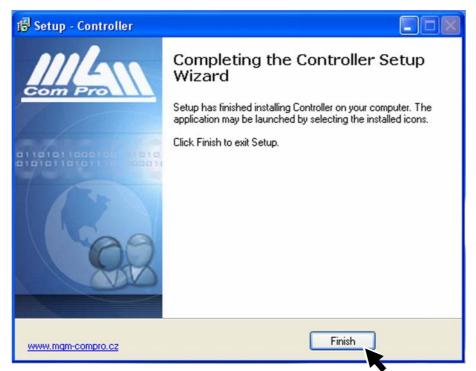

Here is need choice "Continue Anyway".

When this window is displayed

to the USB port of your PC

After the installation is finished you may copy the program icon to desktop \*) and run the **Controller** program anytime by clicking on it.

\*) Note: (Start  $\rightarrow$  Program  $\rightarrow$  Controller  $\rightarrow$  Controller)

Create Shortcut

After click on Controller icon (shortcut), program Controller is started.