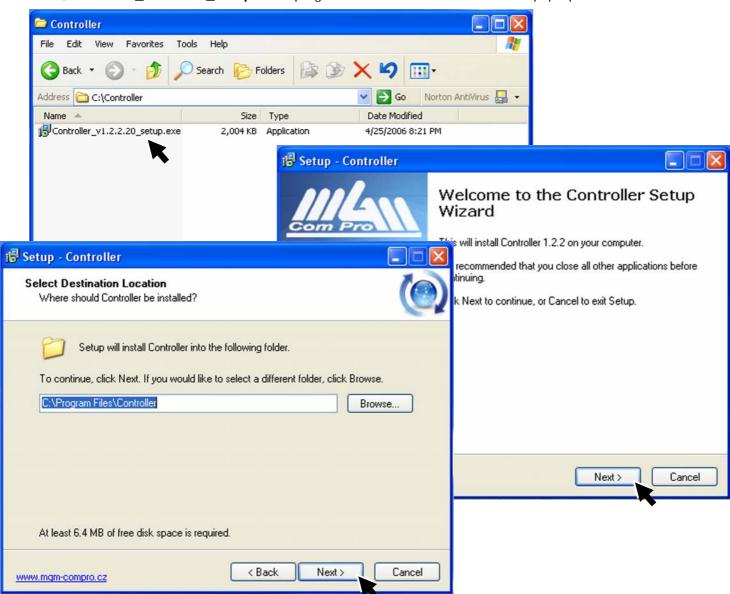

## **Automatic Installation of Controller application**

Copy the "Controller\_v1.2.5.xx\_setup.exe" program from the enclosed CD or download it from <a href="https://www.mgm-compro.com">www.mgm-compro.com</a> to your computer.

## Do not connect the USBCOM (USBCOM+) module to the USB port of your PC!

Run the "Controller\_v1.2.5.xx\_setup.exe " program. Follow the instructions in the pop-up windows.

Here is need choice "Continue Anyway".

Here is need choice "Continue Anyway".

When this window is displayed

to the USB port of your PC

After the installation is finished you may copy the program icon to desktop \*) and run the **Controller** program anytime by clicking on it.

\*) Note: (Start  $\rightarrow$  Program  $\rightarrow$  Controller  $\rightarrow$  Controller)

Create Shortcut

After click on Controller icon (shortcut), program Controller is started.