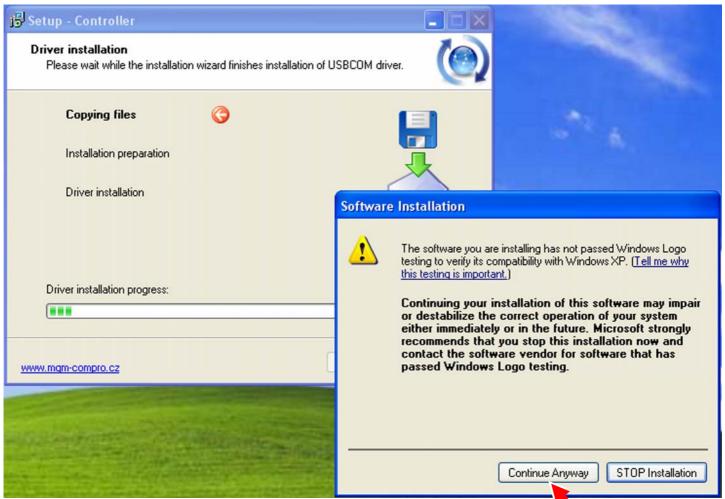

## Do not connect the USBCOM (USBCOM+) module to the USB port of your PC!

Run the "Controller\_v1.2.5.xx\_setup.exe " program. Follow the instructions in the pop-up windows.

Here is need choice "Continue Anyway".

Here is need choice "Continue Anyway".

When this window is displayed

to the USB port of your PC

After the installation is finished you may copy the program icon to desktop \*) and run the **Controller** program anytime by clicking on it.