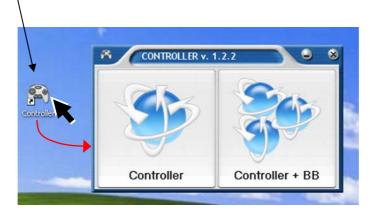

Here is need choice "Continue Anyway".

When this window is displayed

to the USB port of your PC

After the installation is finished you may copy the program icon to desktop \*) and run the **Controller** program anytime by clicking on it.

\*) Note: (Start  $\rightarrow$  Program  $\rightarrow$  Controller  $\rightarrow$  Controller)

Create Shortcut

After click on Controller icon (shortcut), program Controller is started.