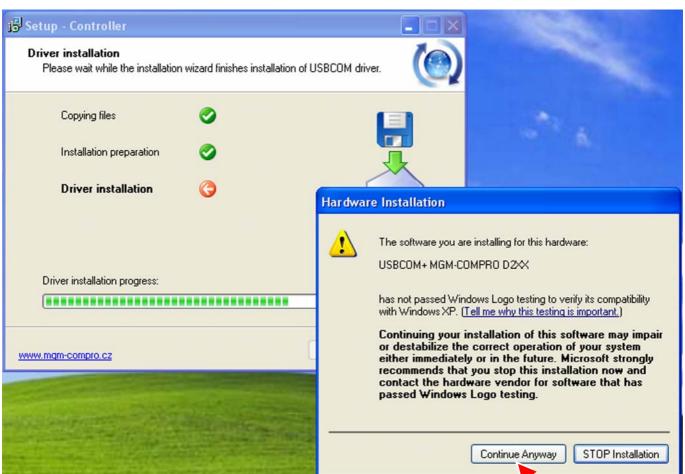

## Do not connect the USBCOM (USBCOM+) module to the USB port of your PC!

Run the "Controller\_v1.2.5.xx\_setup.exe " program. Follow the instructions in the pop-up windows.

Here is need choice "Continue Anyway".

Here is need choice "Continue Anyway".

When this window is displayed

to the USB port of your PC

After the installation is finished you may copy the program icon to desktop \*) and run the **Controller** program anytime by clicking on it.