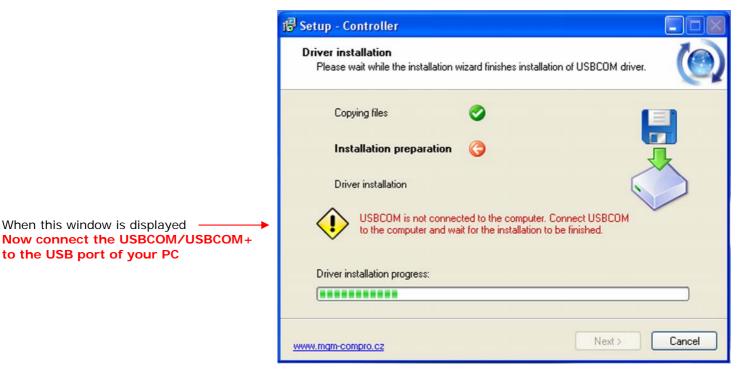

## Do not connect the USBCOM (USBCOM+) module to the USB port of your PC!

Run the "Controller\_v1.2.5.xx\_setup.exe " program. Follow the instructions in the pop-up windows.

Here is need choice "Continue Anyway".

Here is need choice "Continue Anyway".

When this window is displayed

to the USB port of your PC

After the installation is finished you may copy the program icon to desktop \*) and run the **Controller** program anytime by clicking on it.